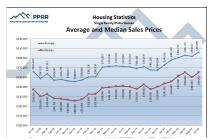

rted in Real Estate with Very Little Investment | 08/10/20 | 08/10/20 | One Mon., 6:30-8:30PM 08/10 (MT) | 15.00 |
| Are You House Hacking     | Curious? Get Started in Real Estate with Very Little Investment | 10/12/20 | 10/12/20 | One Mon., 6:30-8:30PM 10/12 (MT) | 15.00 |
| The Road Map to Buying    | Your First Home                                                 | 07/20/20 | 07/20/20 | One Mon., 6:30-8:30PM 07/20 (MT) | 0.00  |
| The Road Map to Buying    | Your First Home                                                 | 09/14/20 | 09/14/20 | One Mon., 6:30-8:30PM 09/14 (MT) | 0.00  |
| The Road Map to Buying    | Your First Home                                                 | 11/09/20 | 11/09/20 | One Mon., 6:30-8:30PM 11/09 (MT) | 0.00  |

# **DENVER**

# **COLORADO SPRINGS**





#### STUFF WE'RE INTO RIGHT NOW

because we're humans, not just weird real estate robots

ERIN <> <u>Helping rid America of the stain that is</u>

<u>Donald Trump</u>

JAMES <> A collection of YouTube pickleball videos.

#### **ANSWERS**

- 1.) The average tech salary in Denver is \$126K.
- 2.) The adjusted salary is \$202K.
- 3.) Denver ranks #9 for tech cities.
- Colo Spgs ranks #16 for tech cities. (Boulder ranks
   14th.)





Copyright © 2020 James Carlson Real Estate, All rights reserved.

Want to change how you receive these emails? You can <u>update your preferences</u> or <u>unsubscribe from this list</u>.