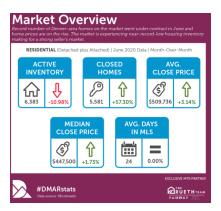

# **DENVER**

#### **DENVER + COLORADO SPRINGS**

- Metros with biggest rent growth over past
   5 years
- This CO Spgs zip code gained 82% in appreciation in the past 5 years

- Avg Denver home price in June 2020 = \$509K (pay attention to this, Colorado Springs!)
- Denver's 25 Best Neighborhoods (My favorite is #3 and on average costs a cool \$689K)
- <u>Denver, Aurora, Lakewood area topped</u>
   <u>realtor.com's most recovered markets +</u>
   we have tech